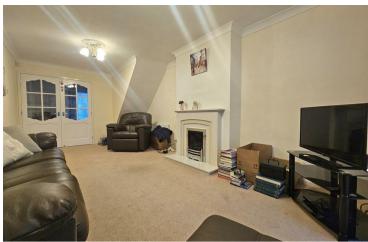

## **ACCOMMODATION**

**Entrance Hall** 

Living Room

19'10" x 12'3"

Kitchen Breakfast Room

13'0" x 9'7"

Conservatory

8'7" x 10'5"