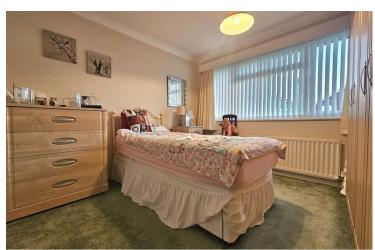

WC

**Covered Side Passage** 

Bedroom One

13'9" x 10'9"

Bedroom Two

10'5" x 10'9"

**Bedroom Three** 

9'5" x 9'4"