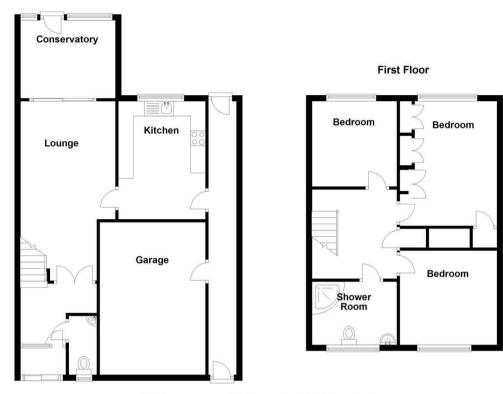

## **ACCOMMODATION**

**Entrance Hall** 

Living Room

19'10" x 12'3"

Kitchen Breakfast Room

13'0" x 9'7"

Conservatory

8'7" x 10'5"

WC

**Covered Side Passage** 

Bedroom One

13'9" x 10'9"

Bedroom Two

10'5" x 10'9"

**Bedroom Three** 

9'5" x 9'4"

**Shower Room** 

6'11" x 9'4"

Single Garage

16'9" x 11'8"

Off Road Parking

Front And Rear Gardens

### **Ground Floor**

Total area: approx. 130.4 sq. metres (1403.3 sq. feet)