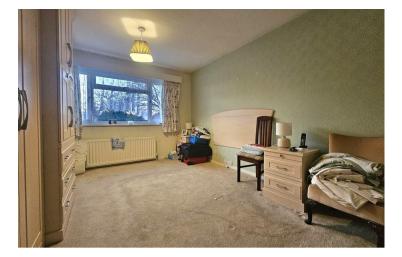

WC

**Covered Side Passage** 

Bedroom One

13'9" x 10'9"

Bedroom Two

10'5" x 10'9"

**Bedroom Three** 

9'5" x 9'4"