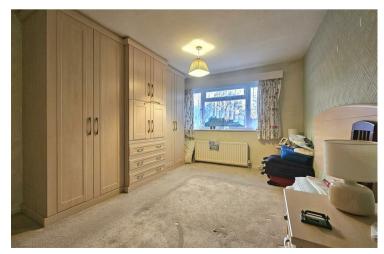

WC

**Covered Side Passage** 

Bedroom One

13'9" x 10'9"

Bedroom Two

10'5" x 10'9"

**Bedroom Three** 

9'5" x 9'4"