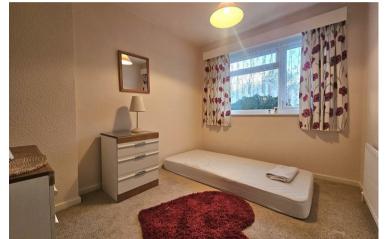

WC

**Covered Side Passage** 

Bedroom One

13'9" x 10'9"

Bedroom Two

10'5" x 10'9"

**Bedroom Three** 

9'5" x 9'4"