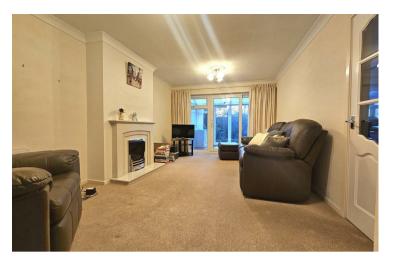

## **ACCOMMODATION**

**Entrance Hall** 

Living Room

19'10" x 12'3"

Kitchen Breakfast Room

13'0" x 9'7"

Conservatory

8'7" x 10'5"