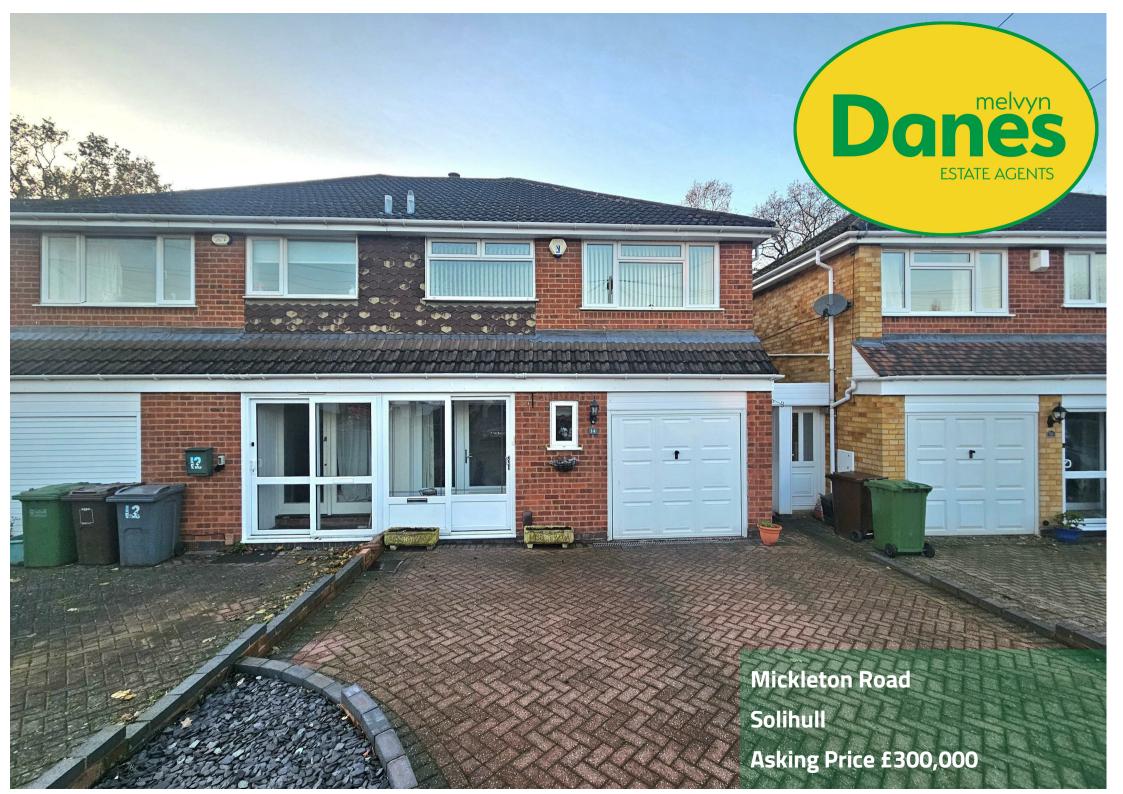

Frequent bus services operate from the station along the A41 to the city centre of Birmingham and to the town centre of Solihull passing the popular Dovehouse parade of shops serving everyday needs.

This three bedroomed semi detached property is available chain free and offers clean and well maintained accommodation that briefly comprises of, entrance hall, WC, living/dining room, kitchen breakfast room, covered side passage, conservatory, three good sized bedrooms, family bathroom, single garage, front and rear gardens with off road parking.

# 14 Mickleton Road Solihull Solihull B92 7EH Council Tax Band: C

Please note that all measurements and floor plans are approximate and quoted for general guidance only and whilst every attempt has been made to ensure accuracy, they must not be relied on and do not form part of any contract.