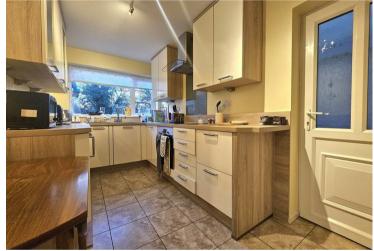

## **ACCOMMODATION**

**Entrance Hall** 

Living Room

19'10" x 12'3"

Kitchen Breakfast Room

13'0" x 9'7"

Conservatory

8'7" x 10'5"