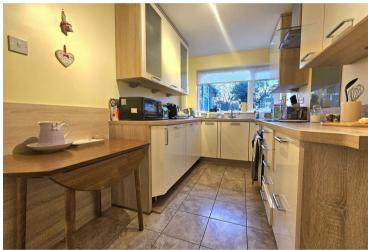

## **ACCOMMODATION**

**Entrance Hall** 

Living Room

19'10" x 12'3"

Kitchen Breakfast Room

13'0" x 9'7"

Conservatory

8'7" x 10'5"