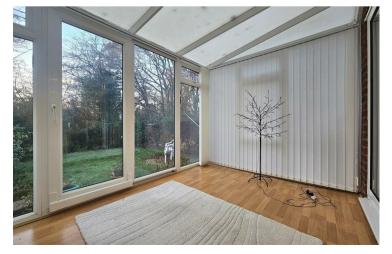

## **ACCOMMODATION**

**Entrance Hall** 

Living Room

19'10" x 12'3"

Kitchen Breakfast Room

13'0" x 9'7"

Conservatory

8'7" x 10'5"